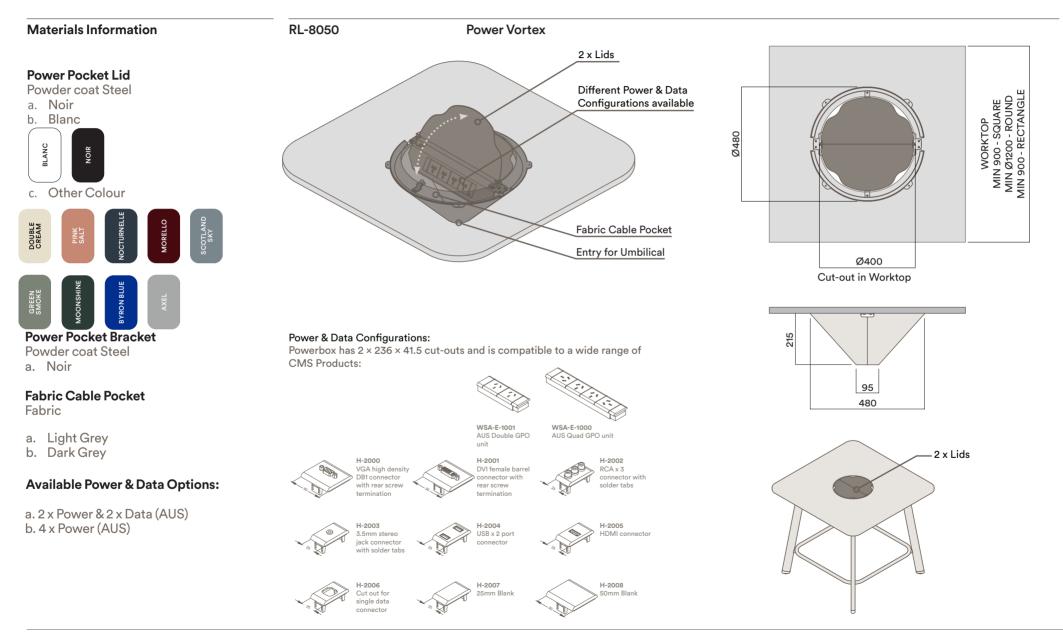

# Rosie

**Power Vortex Specification Guide** 

## Rosie

A Modular System Designed For Collaboration.

Whether it's a formal staff meeting or a quick catch up over coffee, Rosie's range of accessories and modular components provide the flexibility to suit any environment.

Available in three heights and with the option to add castors, Rosie is just as at home in the centre of a crucial brainstorming session as it is for a casual 1:1 meeting.

## Accessories Power Vortex



Works

#### **Specification**

Due to our policy of continuous product development, specifications and finishes may change without prior notice.

### **Sustainability Policy**

We realise the importance of responsible business practices and have in place numerous product and company sustainability certifications. We would encourage you to download our annual Sustainability Report from the Thinking Works website to get a full overview of our sustainability program.

Thinking Works © Copyright 2022 All right reserved